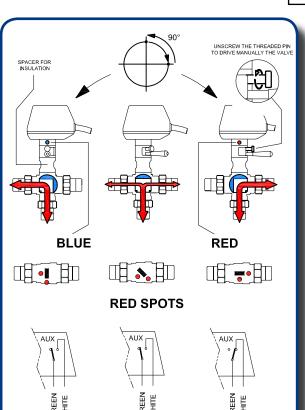

Spacer for use in refrigeration. Maximum insulation thickness: 40 mm

Insulating shell optional. Protection against condensation, practical adhesive fastener

| 230 Vac | 24 Vac |
|---------|--------|
| P7A3N   | P7S3N  |
| P7A3WN  | P7S3WN |
| P7A3XN  | P7S3XN |

| op. time  |
|-----------|
| 60" x 90° |
| 15" x 90° |
| 8" x 90°  |

3 wires actuators CANNOT be connected in parallel to a single room thermostat / control unit.

| 230 Vac | 24 Vac |
|---------|--------|
| T7A3    | T7S3   |
| T7A3W   | T7S3W  |
| T7A3X   | T7S3X  |
|         |        |

| 230 Vac | 24 Vac |
|---------|--------|
| T7B3    | T7C3   |
| T7B3W   | T7C3W  |
| T7B3X   | T7C3X  |

| op. time  |
|-----------|
| 60" x 90° |
| 15" x 90° |
| 8" x 90°  |

2 wires actuators CAN be connected in parallel to a single room thermostat / control unit.