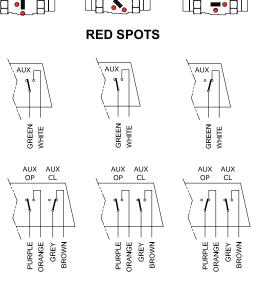

| op. time  |
|-----------|
| 60" x 90° |
| 15" x 90° |
| 8" x 90°  |

3 wires actuators CANNOT be connected in parallel to a single room thermostat / control unit.

| 230 Vac | 24 Vac |
|---------|--------|
| T7A3    | T7S3   |
| T7A3W   | T7S3W  |
| T7A3X   | T7S3X  |
|         |        |

| 230 Vac | 24 Vac |
|---------|--------|
| T7B3    | T7C3   |
| T7B3W   | T7C3W  |
| T7B3X   | T7C3X  |

| op. time  |
|-----------|
| 60" x 90° |
| 15" x 90° |
| 8" x 90°  |

2 wires actuators CAN be connected in parallel to a single room thermostat / control unit.