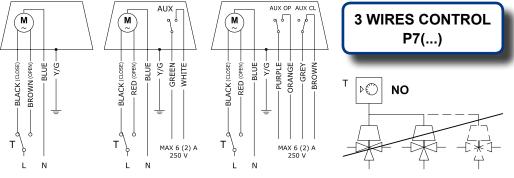

| op. time  |
|-----------|
| 60" x 90° |
| 15" x 90° |
| 8" x 90°  |

3 wires actuators CANNOT be connected in parallel to a single room thermostat / control unit.

| 230 Vac | 24 Vac |
|---------|--------|
| T7A3    | T7S3   |
| T7A3W   | T7S3W  |
| T7A3X   | T7S3X  |
|         |        |

| 230 Vac | 24 Vac |
|---------|--------|
| T7B3    | T7C3   |
| T7B3W   | T7C3W  |
| T7B3X   | T7C3X  |

| op. time  |
|-----------|
| 60" x 90° |
| 15" x 90° |
| 8" x 90°  |

2 wires actuators CAN be connected in parallel to a single room thermostat / control unit.