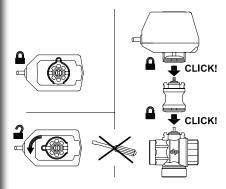

## **MOTORISED BALL VALVE "FRIGO"** 3 WAYS "T" BORED

## OPERATING INSTRUCTIONS





OK



Utilisable fluids: water or liquids compatible with PTFE and EPDM. Before installing the valve be sure that no solid residues, like welding or threading residues, remain in the hydraulic circuit.

| Ambient temperature   | min. 0 °C<br>max 65 °C |
|-----------------------|------------------------|
| Fluid<br>temperature  | min15 °C<br>max 110 °C |
| Operating pressure    | max 16 bar             |
| Differential pressure | max 6 bar              |
| IP<br>rating          | IP 65                  |



Spacer for use in refrigeration. Maximum insulation thickness: 40 mm



Insulating shell optional. Protection against condensation, practical adhesive fastener

| 230 Vac | 24 Vac |
|---------|--------|
| P7A3N   | P7S3N  |
| P7A3WN  | P7S3WN |
| P7A3XN  | P7S3XN |

| 230 Vac | 24 Vac |
|---------|--------|
| P7B3N   | P7C3N  |
| P7B3WN  | P7C3WN |
| P7B3XN  | P7C3XN |

| 230 Vac | 24 Vac |
|---------|--------|
| P7X3N   | P7Y3N  |
| P7X3WN  | P7Y3WN |
| P7X3XN  | P7Y3XN |

| op. time  |
|-----------|
| 60" x 90° |
| 15" x 90° |
| 8" x 90°  |



3 wires actuators CANNOT be connected in parallel to a single room thermostat / control unit.

| 230 Vac | 24 Vac |
|---------|--------|
| T7A3    | T7S3   |
| T7A3W   | T7S3W  |
| T7A3X   | T7S3X  |
|         |        |

| 230 Vac | 24 Vac |
|--