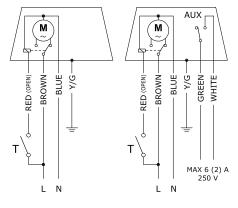

| 230 Vac | 24 Vac |
|---------|--------|
| T7B3    | T7C3   |
| T7B3W   | T7C3W  |
| T7B3X   | T7C3X  |

| op. time  |
|-----------|
| 60" x 90° |
| 15" x 90° |
| 8" x 90°  |

2 wires actuators CAN be connected in parallel to a single room thermostat / control unit.